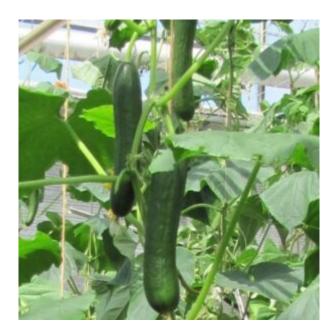

## **GREENWOOD F1**

Crop: Cucumber Beth-Alpha

## **PRODUCT DESCRIPTION**

- Indoor variety for Spring, Summer and Autumn
  - Heat tolerant
  - Open plant vigor
    - Multi-fruited
  - Medium-green color
  - Slightly ribbed
  - Length: 16 18 cm
  - High percentage first-class fruits
- Good production till the end of the crop cycle
  - Suitable for all seasons, except cold
  - IR: CVYV (Cucumber vein yellowing virus)
    - IR: CMV (Cucumber mosaic virus)
- IR: Px (Podosphaera xanthii) Powdery mildew
- IR: Pcu (Pseudoperonospera cubensis) Downy mildew