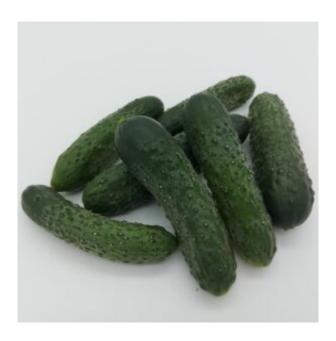

## WS 611 F1

**Crop:** Cucumber Pickling Parthenocarpic

## **PRODUCT DESCRIPTION**

- Medium early very spined parthenocarpy variety
- Spring, Summer and Autumn variety for greenhouse and open field
  - Vigorous plants
  - L/D ratio: 3.75 4
  - Fruit length 11-12 cm
  - Equal dark-green fruits
  - Number of fruits per node: 2 3
    - High uniform productivity
      - Long endurance
  - Good results after fermentation
  - IR: Cca (Corynespora cassiicola)
  - HR: Px (Podosphaera xanthii) Powdery Mildew